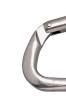

## **XL CLIP - SCREW LOCK ALUMINUM W/ ALUMINUM LOCK**

| ITEM       | Α    | В     | <b>X</b><br>(height) | <b>Y</b><br>(length) | <b>Z</b><br>(width) | WLL<br>(lb) | WT<br>(lb) | PACKAGING<br>TYPE | EACH<br>(qty) | INNER<br>(qty) | CARTON<br>(qty) | UPC          |
|------------|------|-------|----------------------|----------------------|---------------------|-------------|------------|-------------------|---------------|----------------|-----------------|--------------|
| A0149-0013 | 1/2" | 1.06" | 3.09"                | 4.50"                | 0.72"               | 2,200       | 0.20       | POLYBAG           | 1             | 5              | 100             | 791506017790 |