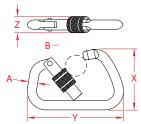

## **XL CLIP - SCREW LOCK ALUMINUM W/ ALUMINUM LOCK**

| ITEM       | Α    | В     | <b>X</b><br>(height) | <b>Y</b><br>(length) | <b>Z</b><br>(width) | WLL<br>(lb) | WT<br>(lb) | PACKAGING<br>TYPE | EACH<br>(qty) | INNER<br>(qty) | CARTON<br>(qty) | UPC          |
|------------|------|-------|----------------------|----------------------|---------------------|-------------|------------|-------------------|---------------|----------------|-----------------|--------------|
| A0149-0013 | 1/2" | 1.06" | 3.09"                | 4.50"                | 0.72"               | 2,200       | 0.20       | POLYBAG           | 1             | 5              | 100             | 791506017790 |